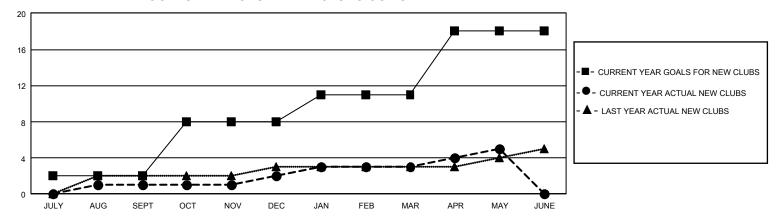

## GOALS AND ACTUAL NEW CLUBS CUMULATIVE

## GMT Constitutional Area 1, Group N

REPORT DOES NOT INCLUDE CLUBS IN UNDISTRICTED AREAS.

| Clubs                 |               |           |               | Members               |                           |                         |                                                    |
|-----------------------|---------------|-----------|---------------|-----------------------|---------------------------|-------------------------|----------------------------------------------------|
| RESULTS FOR 2021-2022 |               |           |               | RESULTS FOR 2021-2022 |                           |                         |                                                    |
| QUARTER               | NEW CLUB GOAL | NEW CLUBS | DROPPED CLUBS | QUARTER M             | IEMBER GROWTH NET<br>GOAL | MEMBER GROWTH<br>ACTUAL | DROPPED MEMBERS<br>ACTUAL (including<br>transfers) |
| JULY/AUG/SEPT         | 6             | 1         | 7             | JULY/AUG/SEP          | T 319                     | 441                     | 455                                                |
| OCT/NOV/DEC           | 18            | 1         | 4             | OCT/NOV/DEC           | 247                       | 341                     | 441                                                |
| JAN/FEB/MAR           | 9             | 1         | 2             | JAN/FEB/MAR           | 320                       | 350                     | 404                                                |
| APR/MAY/JUNE          | 21            | 2         | 1             | APR/MAY/JUNE          | 282                       | 341                     | 243                                                |