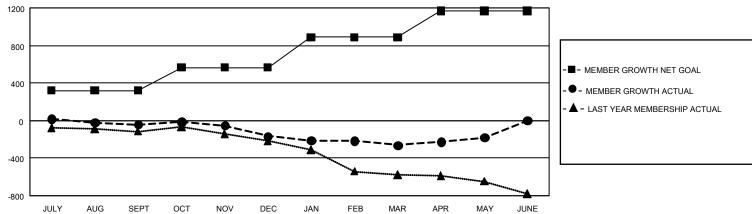

## GOALS AND ACTUAL MEMBERS CUMULATIVE

| DROPPED CLUBS: 14 |       | 301 CLUBS OF 561 ADDED 1<br>OR MORE NEW MEMBERS | GENDER DISTRIBUTION                  |                |  |
|-------------------|-------|-------------------------------------------------|--------------------------------------|----------------|--|
|                   |       |                                                 | MALE                                 | 7,989 (64.80%) |  |
|                   |       |                                                 | FEMALE                               | 4,339 (35.19%) |  |
| DROPPED MEMBERS   |       |                                                 | NON BINARY                           | 0 (0.00%)      |  |
| DECEASED          | 221   |                                                 | PREFER NOT TO ANSWER                 | 1 (0.01%)      |  |
| CLUB CANCELLED    | 130   |                                                 | TOTAL FAMILY UNIT MEMBERS 2,         |                |  |
| OTHER             | 1,192 | CLICK HERE FOR                                  |                                      |                |  |
| TOTAL             | 1,543 | CUMULATIVE MEMBERSHIP DATA                      | FAMILY MEMBERS PAYING HALF DUES 1,23 |                |  |

## GMT Constitutional Area 1, Group N

REPORT DOES NOT INCLUDE CLUBS IN UNDISTRICTED AREAS.

| Clubs                 |               |           |               | Members               |                           |                         |                                                    |
|-----------------------|---------------|-----------|---------------|-----------------------|---------------------------|-------------------------|----------------------------------------------------|
| RESULTS FOR 2021-2022 |               |           |               | RESULTS FOR 2021-2022 |                           |                         |                                                    |
| QUARTER               | NEW CLUB GOAL | NEW CLUBS | DROPPED CLUBS | QUARTER M             | IEMBER GROWTH NET<br>GOAL | MEMBER GROWTH<br>ACTUAL | DROPPED MEMBERS<br>ACTUAL (including<br>transfers) |
| JULY/AUG/SEPT         | 6             | 1         | 7             | JULY/AUG/SEP          | T 319                     | 441                     | 455                                                |
| OCT/NOV/DEC           | 18            | 1         | 4             | OCT/NOV/DEC           | 247                       | 341                     | 441                                                |
| JAN/FEB/MAR           | 9             | 1         | 2             | JAN/FEB/MAR           | 320                       | 350                     | 404                                                |
| APR/MAY/JUNE          | 21            | 2         | 1             | APR/MAY/JUNE          | 282                       | 341                     | 243                                                |